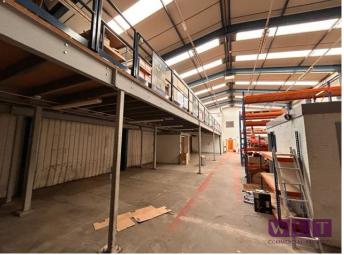

The high bay roller shuttered warehouse has been extensively modified to provide workshops predominantly under mezzanine fitted at first floor with air-conditioned office space.

The property is located close to the site of the new West Midlands Interchange site, 2.8 miles from J2 of the M54, and 2 Miles from the A5/M6/M6 Toll J12.

## **Key information:**

5,340 sq ft (496 sq m) Warehouse 1,120 sq ft (104 sq m) Office 3,725 sq ft (304 sq m) Mezzanine – mainly offices VAT is applicable.

Rent £64,000 pax

WIGGINS LOCKETT THOMPSON LTD

73 High Street, Madeley Telford, Shropshire TF7 5AH Tel: 01952 603303/01902 229550 enquiries@wltcommercial.co.uk wltcommercial.co.uk For further information or to arrange an inspection, please contact Anthony Wiggins on 07983622430 or Erin Beards on 07534 687232. **VIEWING STRICTLY BY APPOINTMENT ONLY.** Details Created 09/23. Subject to Contract