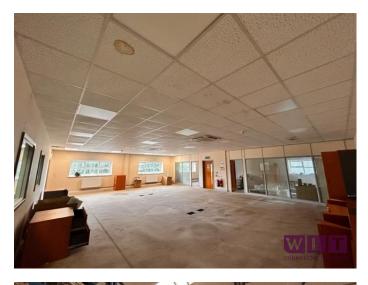

The high bay roller shuttered warehouse has been extensively modified to provide workshops predominantly under mezzanine fitted at first floor with air-conditioned office space.

The property is located close to the site of the new West Midlands Interchange site, 2.8 miles from J2 of the M54, and 2 Miles from the A5/M6/M6 Toll J12.

## **Key information:**

5,340 sq ft (496 sq m) Warehouse 1,120 sq ft (104 sq m) Office 3,725 sq ft (304 sq m) Mezzanine – mainly offices VAT is applicable.

Rent £64,000 pax

WIGGINS LOCKETT THOMPSON LTD

73 High Street, Madeley Telford, Shropshire TF7 5AH Tel: 01952 603303/01902 229550 enquiries@wltcommercial.co.uk wltcommercial.co.uk For further information or to arrange an inspection, please contact Anthony Wiggins on 07983622430 or Erin Beards on 07534 687232. **VIEWING STRICTLY BY APPOINTMENT ONLY.** Details Created 09/23. Subject to Contract