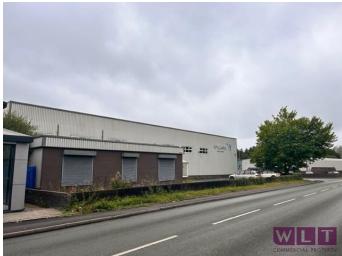

## INDUSTRIAL UNIT WITH OFFICE SPACE TO LET

Solutions House/Unit 5, Station Road/Deepmore Close, Four Ashes, Wolverhampton WV10 7DB

6,460 sq ft (600 sq m) plus substantial offices/mezz

///adjuster.presses.dunk

This prominent, end of terrace commercial property comprises warehouse accommodation with single storey offices to front. The property has its own parking (c.12 Cars) and access to a shared yard/delivery area at rear.