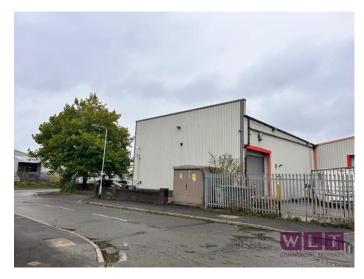

## INDUSTRIAL UNIT WITH OFFICE SPACE TO LET

Solutions House/Unit 5, Station Road/Deepmore Close, Four Ashes, Wolverhampton WV10 7DB

6,460 sq ft (600 sq m) plus substantial offices/mezz

///adjuster.presses.dunk

This prominent, end of terrace commercial property comprises warehouse accommodation with single storey offices to front. The property has its own parking (c.12 Cars) and access to a shared yard/delivery area at rear.